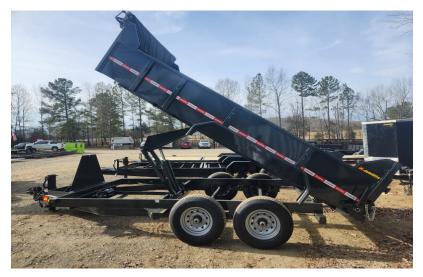

# **15K GVWR Dump Trailers**

# Specifications:

| Axles   | (2) Dexter 7K Axles with Easy lube hubs and Electric Brakes on each axle           | Electric Plug    | 7-Way RV                                                           |
|---------|------------------------------------------------------------------------------------|------------------|--------------------------------------------------------------------|
| Jack    | 12,000# Side Wind Drop Leg                                                         | Hitch Type       | Bumper Pull                                                        |
| Tires   | 235/80R16 Load Range E                                                             | Main Frame       | 6" x 2" Tube 3/8" Thick                                            |
| Floor   | 3/16" Heavy-Duty Steel (7-gauge)                                                   | Suspension       | Heavy-Duty Multi-Leaf Spring<br>with Equalizer                     |
| Finish  | Primer and Paint<br>Gray or Black Available                                        | Bed Top Rail     | 2"x2" Square Tubing                                                |
| Lights  | Sealed LED, D.O.T. Approved                                                        | Finish (prep)    | Steel is cleaned to ensure a<br>high quality finish                |
| Tongue  | 6" x 2" Tube 3/8" Thick, wrapped with built in toolbox                             | Safety Chains    | Heavy-Duty with safety latch hook                                  |
| Coupler | Cast 2 5/16"                                                                       | Dump Body Sides  | 24" tall, 1/8" (11 guage) Steel, with gussets for expandable sides |
| Fenders | Heavy-Duty Diamond Plate Metal                                                     | Payload          | 10,920#                                                            |
| GVWR    | 15,000#                                                                            | Crossmembers     | 3" Channel, 16" On Center                                          |
| Ramps   | 6' Heavy Duty - Rear Slide In                                                      | Spare Tire Mount | Side mount                                                         |
| Dump    | Heavy duty hoist with large cylinder<br>Electric over Hydraulic, with wired remote | Gate             | Combo - Barn doors, Spreader                                       |